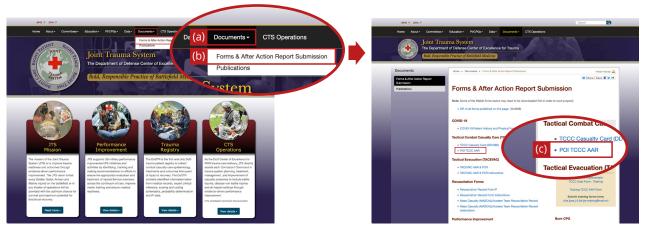

- (a) Follow the "Documents" hyperlink at the top of the home page.
- (b) Select "Forms & After Action Report Submission".
- (c) Select "POI TCCC AAR form" under "Tactical Combat Casualty Care (TCCC)".